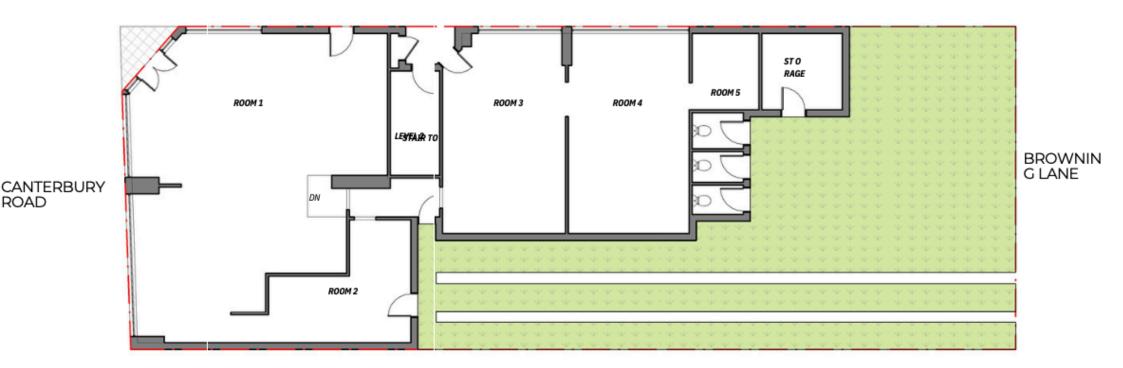

# HURLSTONE PARK NSW 2193



### SITE LOCATION PLAN

Source: SIX Maps

| DRAWING LIST |                      |   |
|--------------|----------------------|---|
| SHEET NUMBER | SHEET NAME           |   |
| CDC000       | COVER SHEET          |   |
| CDC100       | EXISTING/ DEMOLITION |   |
| CDC101       | GROUND FLOOR PLAN    | 3 |

#### AFFORDABLE PLANS

EDIZ BOYACIOGLU Architectural Draftsman Director/Building Designer Email: affordableplans2022/lihotmail.com Mob: 0416 052 155

#### REVISION

Issue for CDC

30/09/24 A

A

N H

C

**CRINAN STREET** 



### 1 | EXISTING/ DEMOLITION PLAN

100 AND SITE PLAN



#### 1 | PROPOSED LAYOUT

SCALE: 1:100

AFFORDABLE PLANS
DEZ BOYLAGORDA
Industrial Communication Control Contr

## Neighbour notification plan 36 - 38 Canterbury road, Hurlstone park 2193